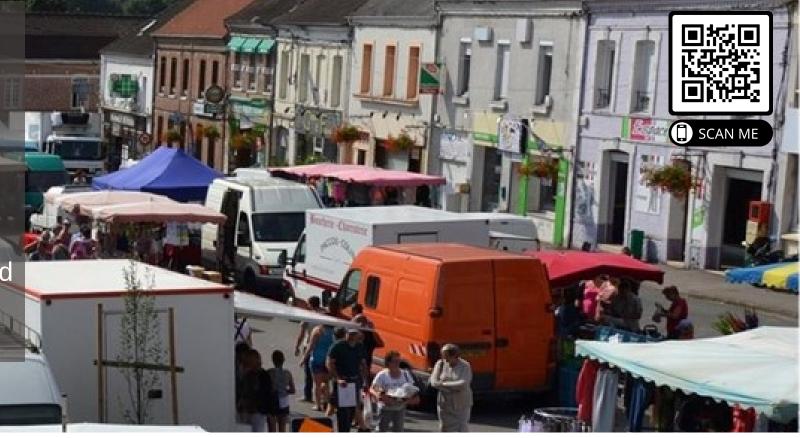

## **Step 1: Market of Lumbres**

The market of Lumbres which is held every Friday morning from 8 am on the Jean Jaurès square is the starting point of this gourmet stroll. This market offers its visitors a great diversity and quality of products thanks to the presence throughout the year of about twenty traders specializing in fresh products (meat, fish, cheese, fruit and vegetables) but also flowers, clothing and leather goods. (Possibility of consigning your purchases before going on