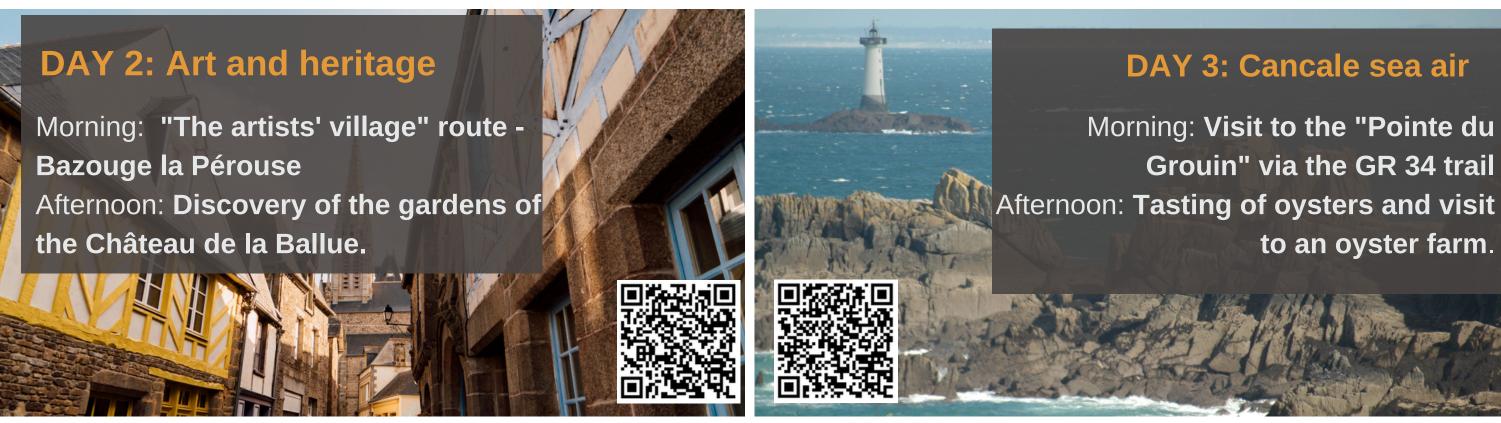

## The itinerary

Louvigné du Désert is an ideal venue to meet up with friends, family or as a couple. This **calm and authentic town** is ideally located between Brittany and Normandy. It offers visitors a relaxing journey, mixing nature and local heritage. The history of the area is linked to granite exploitation, which has shaped landscapes, architecture and culture. Granite is omnipresent in streets, mansions, religious buildings and sculptures. Louvigné benefits from a unique identity that is intermingled with **a richness of culinary, heritage and rural life** that will allow you to escape from your day to day routines.

- Enjoy nature with many outdoor activities
- Enjoy market products and local specialities
- Breathe in the fresh sea air
- Admire fabulous castles and gardens







# **Sport and leisure activities**

## Hiking - 8 trails

Louvigné du Désert

#### **Paintball**

Louvigné du Désert

#### Mountain bike trail

Forêt de Landéan (forest)

#### Golf

Parigné

#### **Treetop adventure park**

Forêt de Villecartier

## Hiking in the Mont St Michel bay

**Mont Saint Michel** 

## **Land yachting at Cherrueix beach**

Plage de Cherrueix

## Hiking along the coastal path

Discover the GR34 trail

## **Emblematic cities around**

#### **Mont Saint Michel**



#### **Saint Malo**



## #RespectProtectEnjoy

Simple steps to enjoy your stay safely and responsibly :

- Wearing a mask is compulsory in all enclosed public places, markets and some towns.
- Wash your hands as soon as you can
- Respect the social distance of one metre.

All tourism professionals are c