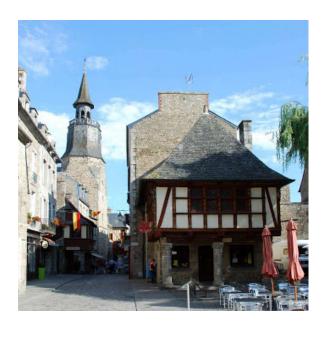

## The itinerary

Louvigné du Désert is an ideal venue to meet up with friends, family or as a couple. This **calm and authentic town** is ideally located between Brittany and Normandy. It offers visitors a relaxing journey, mixing nature and local heritage. The history of the area is linked to granite exploitation, which has shaped landscapes, architecture and culture. Granite is omnipresent in streets, mansions, religious buildings and sculptures. Louvigné benefits from a unique identity that is intermingled with **a richness of culinary, heritage and rural life** that will allow you to escape from your day to day routines.